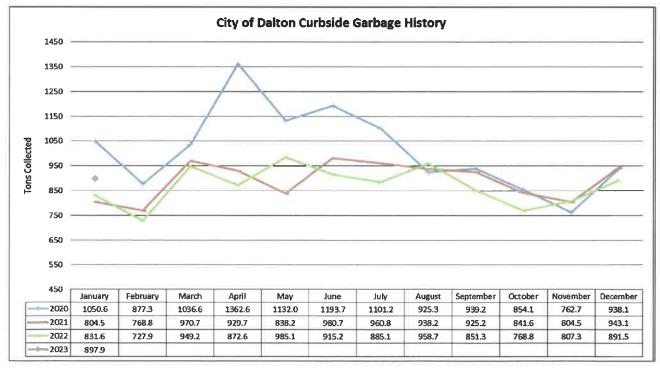

#### C. Recycling / Other Reports

- 1. MRF Report 2022, January 2023
- 2. Target Recycling Program Update
- 3. Recovered Materials Markets
- 4. School Recycling Report December, January
- 5. Curbside Recycling Report City of Dalton January
- 6. Communication, Education, Marketing Report 2022
- 7. Convenience Center Recycling
- 8. Other