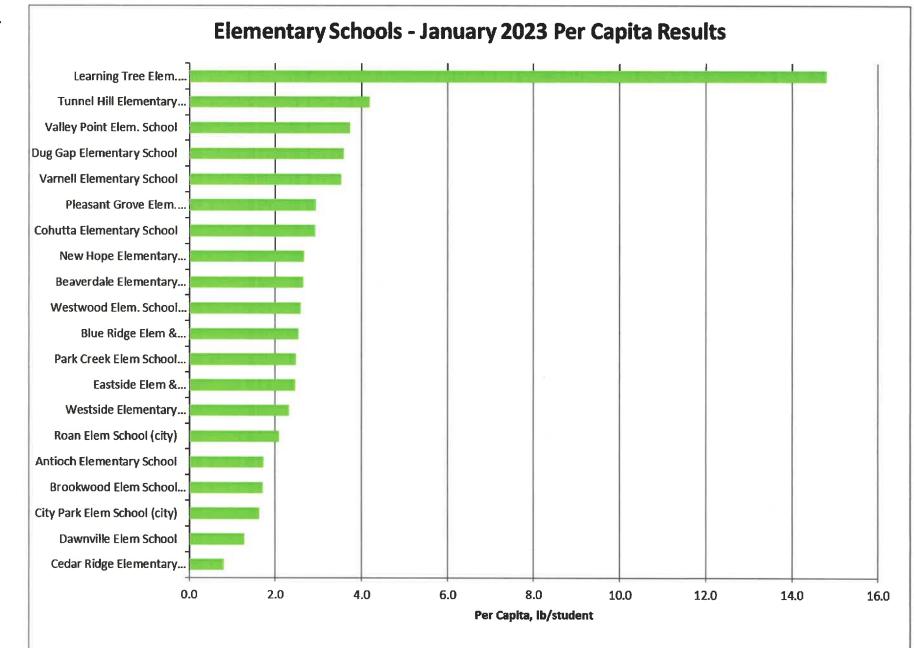

#### C. Recycling / Other Reports

- 1. MRF Report 2022, January 2023
- 2. Target Recycling Program Update
- 3. Recovered Materials Markets
- 4. School Recycling Report December, January
- 5. Curbside Recycling Report City of Dalton January
- 6. Communication, Education, Marketing Report 2022
- 7. Convenience Center Recycling
- 8. Other