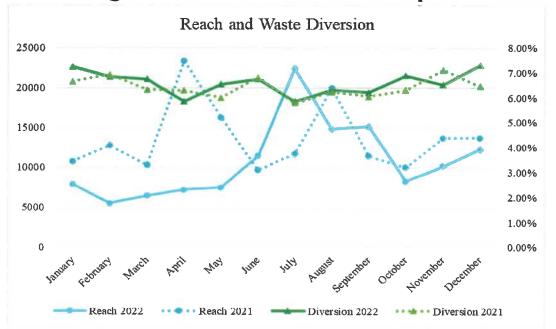

ment Authority | www.DWSWA.org

The City of Dalton Curbside Recycling Program collected 67.8 tons (135,780 lbs.) of recyclables in January 2023. It is a 12.5% decrease compared to January 2022 when 76.3 tons were collected. 67.8 tons saves 113 cubic yards of landfill space. 897.9 tons (1,795,780 lbs.) of garbage was disposed of in January 2023 by the City of Dalton. It is an increase of 8.0%

compared to 831.6 tons collected in January 2022. The waste diversion rate for January 2023 is 7.02%. The Dalton-Whitfield Solid Waste Authority has credited the City of Dalton Public Works Department \$2,034.60 for the revenue sharing of recyclables received in January 2023.







## **Communication, Education, Marketing Report Tours and Outreach**

### **Marketing and Waste Diversion Comparison**



|                    | Jan-22 | Feb-22  | Mar-22 | Apr-22 | May-22 | Jun-22 | Jul-22 | Aug-22 | Sep-22 | Oct-22 | Nov-22 | Dec-22 |
|--------------------|--------|---------|--------|--------|--------|--------|--------|--------|--------|--------|--------|--------|
| Diversion Rate     | 8.36%  | 8.14%   | 7.89%  | 6.99%  | 7.76%  | 6.76%  | 5.87%  | 7.38%  | 7.15%  | 7.90%  | 7.66%  | 8.59%  |
| Curbside Diversion | 8.40%  | 8.83%   | 8.25%  | 7.63%  | 8.28%  | 8.29%  | 7.68%  | 7.91%  | 7.46%  | 8.21%  | 7.5%   | 7.5%   |
| Total Recycling    | 326.87 | 303.015 | 316.83 | 310.47 | 327.08 | 315.82 | 263.04 | 330.23 | 277.25 | 292.66 | 294.21 | 312.67 |
| Total Reach        | 7920   | 5543    | 6508   | 7246   | 7514   | 11508  | 22413  | 14885  | 15163  | 8307   | 10201  | 12321  |
| Tota