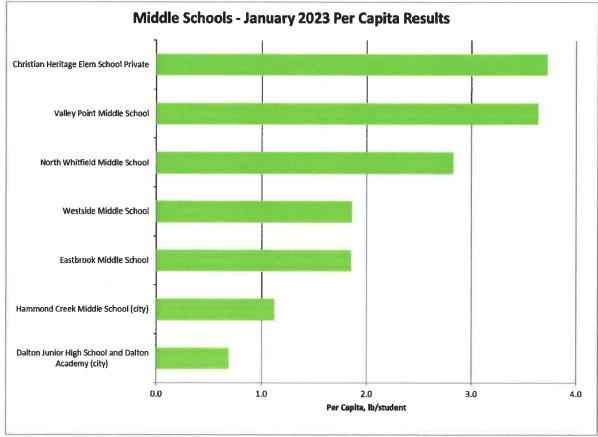

#### C. Recycling / Other Reports

- 1. MRF Report 2022, January 2023
- 2. Target Recycling Program Update
- 3. Recovered Materials Markets
- 4. School Recycling Report December, January
- 5. Curbside Recycling Report City of Dalton January
- 6. Communication, Education, Marketing Report 2022
- 7. Convenience Center Recycling
- 8. Other