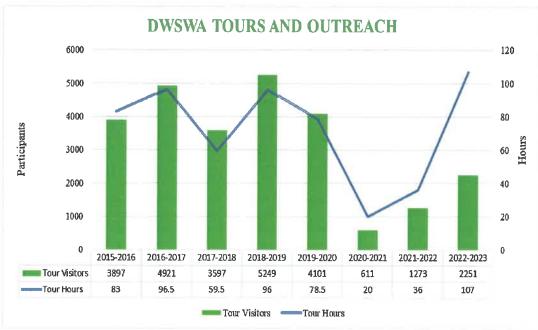

### City of Dalton Curbside Recycling Report – January 2023

Prepared by the Dalton-Whitfield Regional Solid Waste Management Authority | www.DWSWA.org

The City of Dalton Curbside Recycling Program collected 67.8 tons (135,780 lbs.) of recyclables in January 2023. It is a 12.5% decrease compared to January 2022 when 76.3 tons were collected. 67.8 tons saves 113 cubic yards of landfill space. 897.9 tons (1,795,780 lbs.) of garbage was disposed of in January 2023 by the City of Dalton. It is an increase of 8.0%

compared to 831.6 tons collected in January 2022. The waste diversion rate for January 2023 is 7.02%. The Dalton-Whitfield Solid Waste Authority has credited the City of Dalton Public Works Department \$2,034.60 for the revenue sharing of recyclables received in January 2023.







## **Communication, Education, Marketing Report Tours and Outreach**

### **Marketing and Waste Diversion Comparison**



|                    | Jan-22 | Feb-22  | Mar-22 | Apr-22 | May-22 | Jun-22 | Jul-22 | Aug-22 | Sep-22 | Oct-22 | Nov-22 | Dec-22 |
|--------------------|--------|---------|--------|--------|--------|--------|--------|--------|--------|--------|--------|--------|
| Diversion Rate     | 8.36%  | 8.14%   | 7.89%  | 6.99%  | 7.76%  | 6.76%  | 5.87%  | 7.38%  | 7.15%  | 7.90%  | 7.66%  | 8.59%  |
| Curbside Diversion | 8.40%  | 8.83%   | 8.25%  | 7.63%  | 8.28%  | 8.29%  | 7.68%  | 7.91%  | 7.46%  | 8.21%  | 7.5%   | 7.5%   |
| Total Recycling    | 326.87 | 303.015 | 316.83 | 310.47 | 327.08 | 315.82 | 263.04 | 330.23 | 277.25 | 292.66 | 294.21 | 312.67 |
| Total Reach