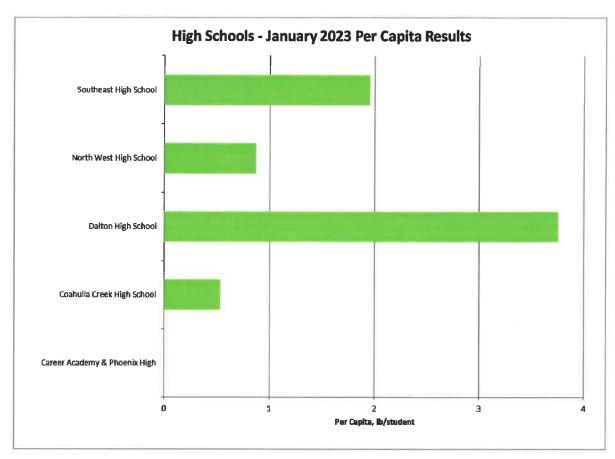

#### C. Recycling / Other Reports

- 1. MRF Report 2022, January 2023
- 2. Target Recycling Program Update
- 3. Recovered Materials Markets
- 4. School Recycling Report December, January
- 5. Curbside Recycling Report City of Dalton January
- 6. Communication, Education, Marketing Report 2022
- 7. Convenience Center Recycling
- 8. Other