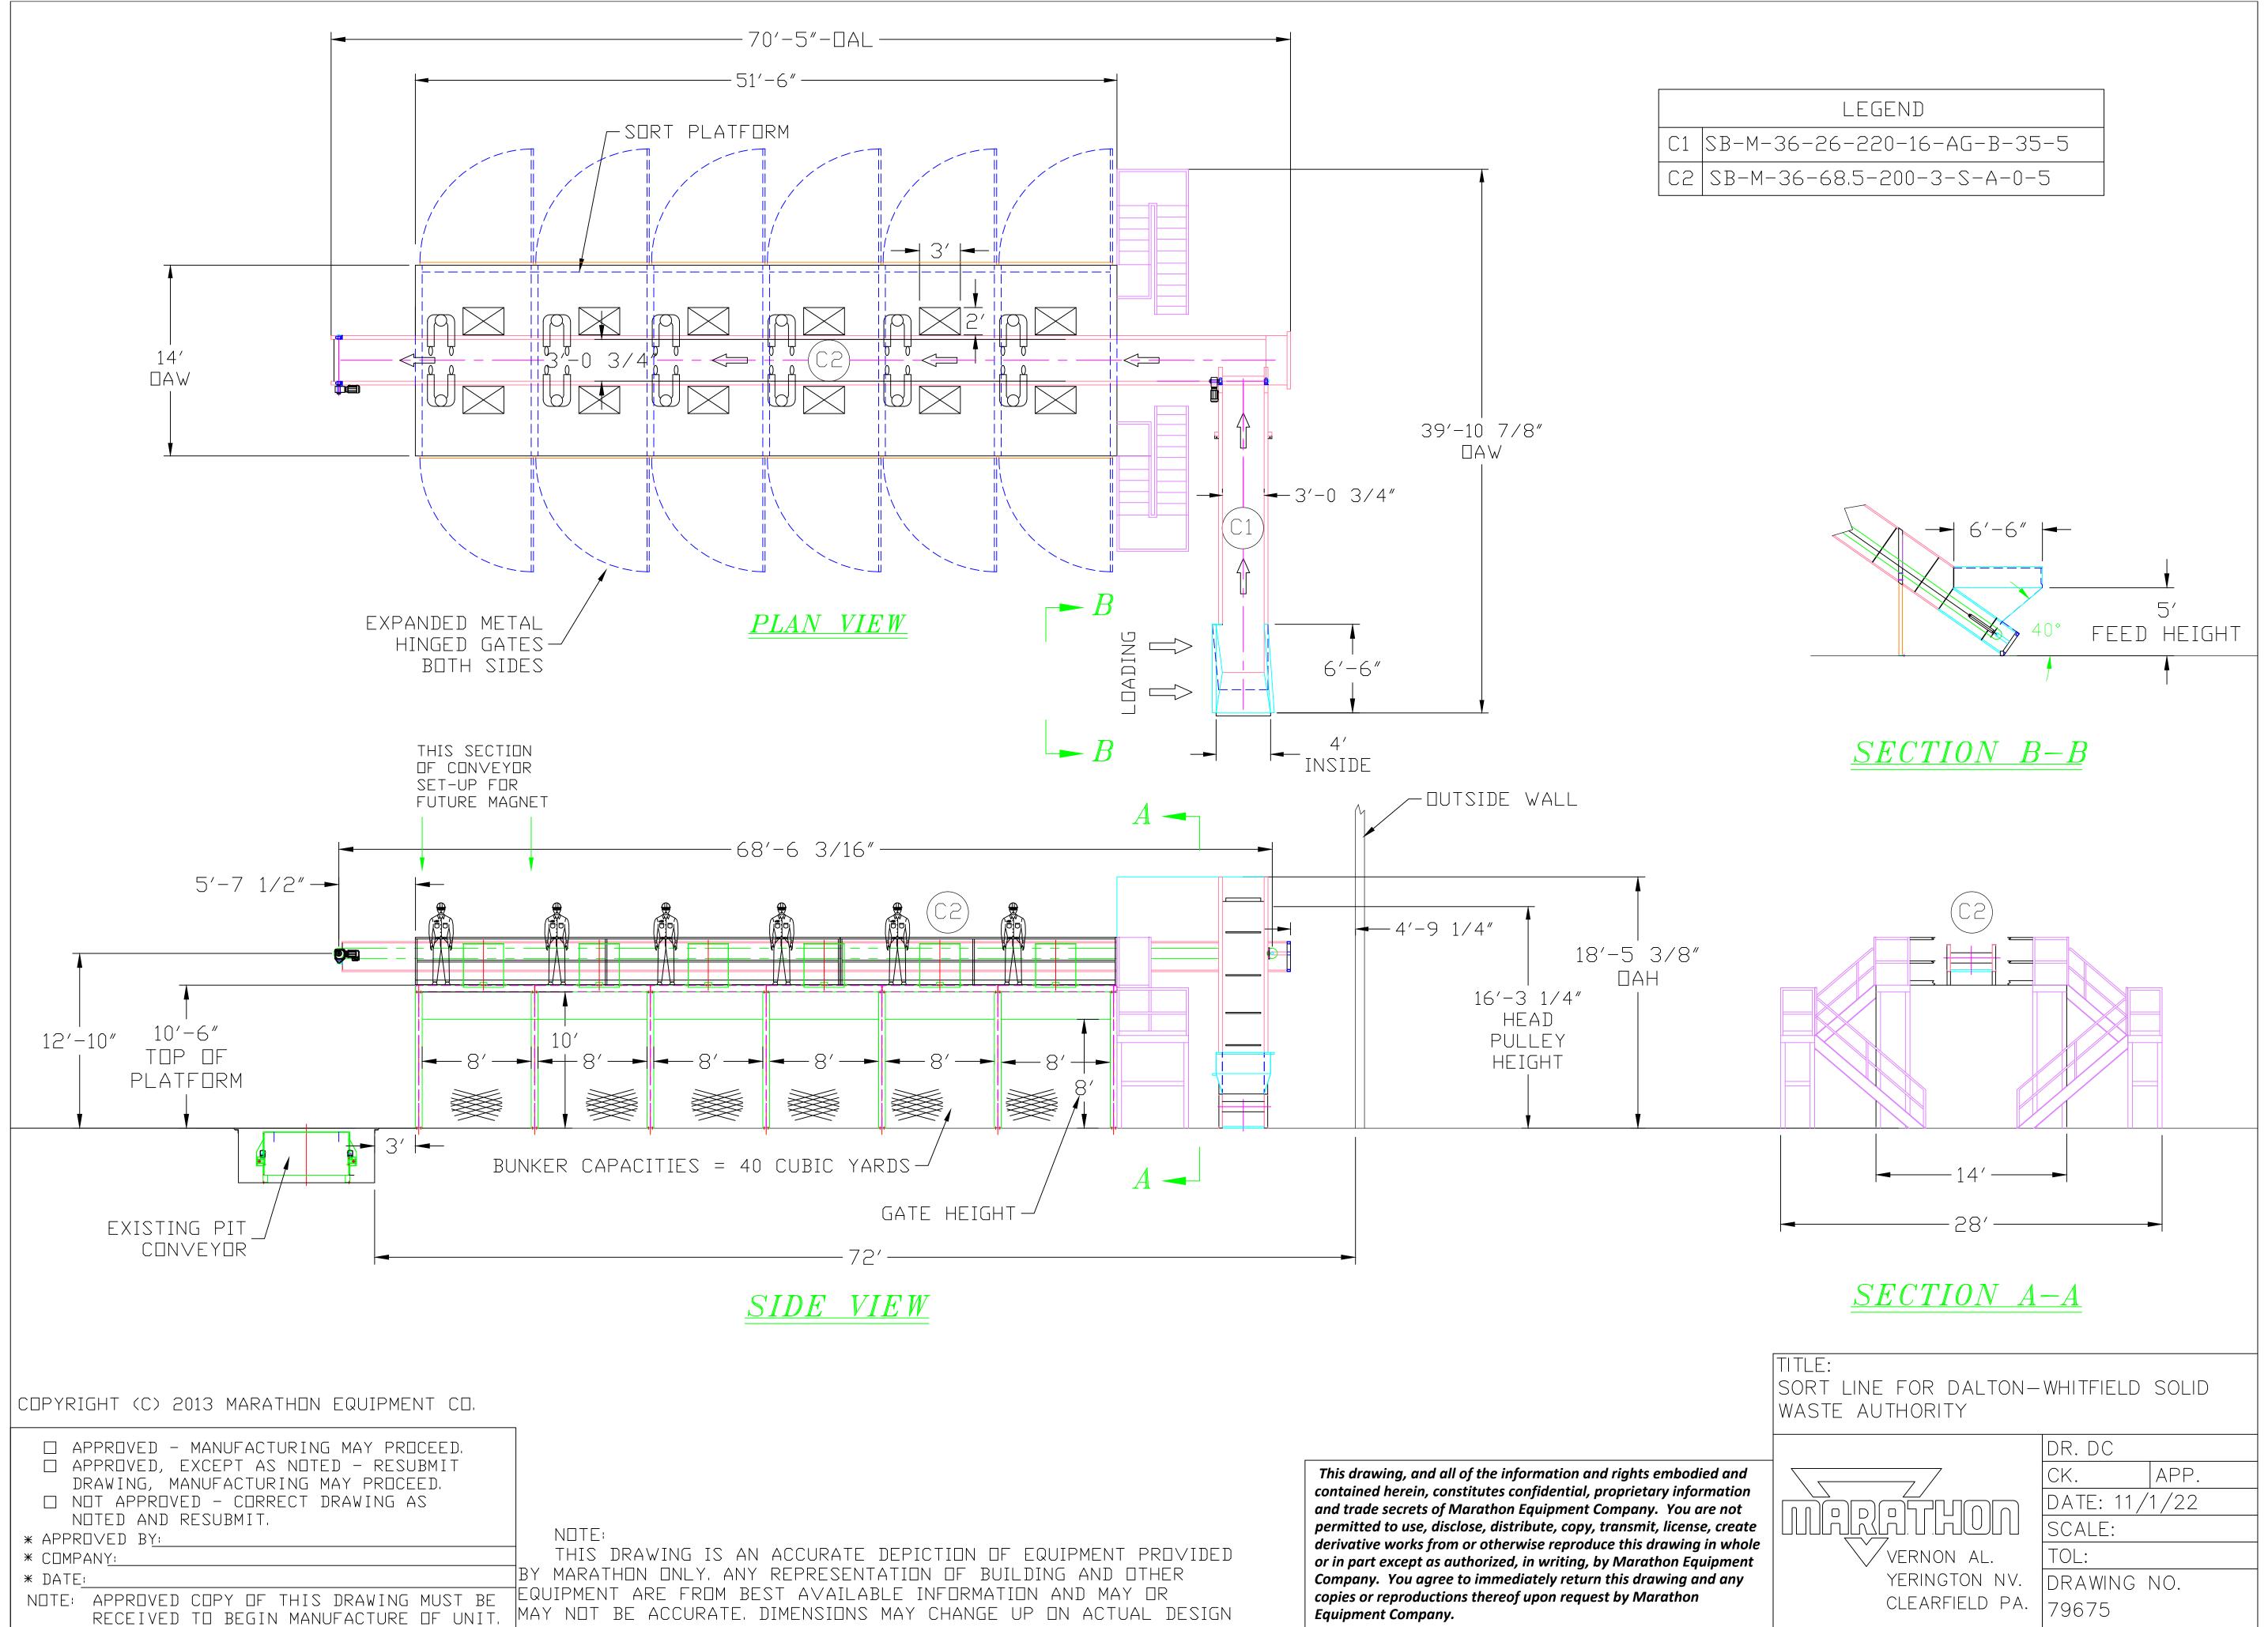

### A. Financial & Operational Reports

- 1. Status of Accounts December 2022, January 2023
- 2. Rainfall Report
- 3. Carpet Capital 10 Miler
- 4. MRF Elevated Sort Line Design/Build Approval
- 5. MRF Fork-Truck Purchase

### B. Construction / Special Project Report

- 1. Phase 6 Cell 6 MSW Landfill Construction Update
- 2. MRF Permit Major Modification (Sort Line / 5-year update)
- 3. Balefill Expansion Update
- 4. MRF Water Line Project

#### 3. 2023 Budget and Fee Schedule

Dirk presented the 2023 budget for the third time and highlighted some of the changes made since the last reading. Dirk informed the Board that the \$500,000 budgeted for the MRF elevated sort line was moved from the Development budget to Capital Outlay in the primary operations budget. There were some discussions about the proposed elevated sort line. Total budgeted revenues are up 12% from 2022 due to an increase in rates as well as an increase in investment income. Total budgeted landfill operations expenditures, not including equipment purchases, are up 1% compared to 2022. Dirk stated that the budget included four additional positions and a 5% cost of living increase. The fee schedule presented is unchanged from the current 2022 fee schedule.

#### 4. EPD Grant Award

Dirk Verhoeff informed the Board that the DWSWA was awarded a Recycling, Waste Reduction, and Diversion Grant from the Environmental Protection Division of the Department of Natural Resources in the amount of \$90,000. The grant will be used to offset the cost of installing an elevated sort line at the Materials Recovery Facility (MRF) located at the Old Dixie Hwy. Landfill.