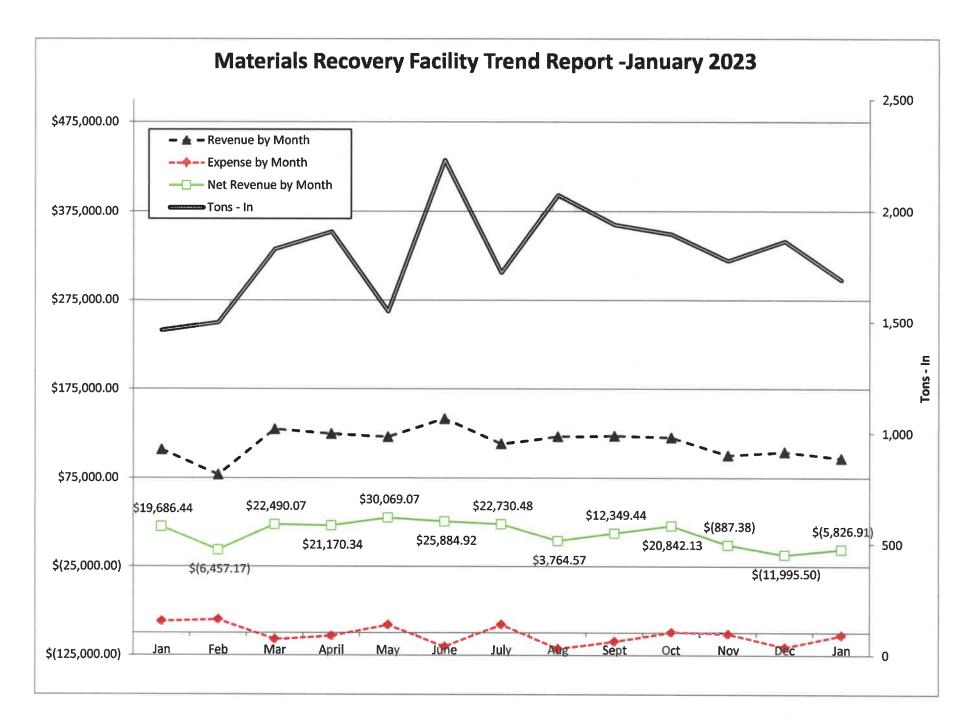

#### C. Recycling / Other Reports

- 1. MRF Report 2022, January 2023
- 2. Target Recycling Program Update
- 3. Recovered Materials Markets
- 4. School Recycling Report December, January
- 5. Curbside Recycling Report City of Dalton January
- 6. Communication, Education, Marketing Report 2022
- 7. Convenience Center Recycling
- 8. Other