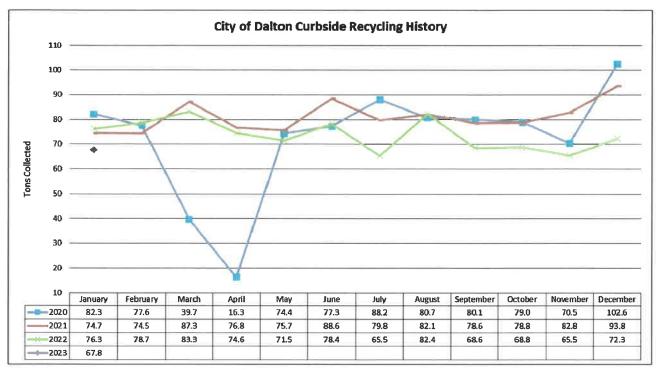

#### C. Recycling / Other Reports

- 1. MRF Report 2022, January 2023
- 2. Target Recycling Program Update
- 3. Recovered Materials Markets
- 4. School Recycling Report December, January
- 5. Curbside Recycling Report City of Dalton January
- 6. Communication, Education, Marketing Report 2022
- 7. Convenience Center Recycling
- 8. Other

#### C. Recycling / Other Reports

The board reviewed the following reports and heard highlights from each.

- 1. MRF Report
- 2. Target Recycling Program Update
- 3. Recovered Materials Markets
- 4. School Recycling Report
- 5. Curbside Recycling Report City of Dalton
- 6. Convenience Center Recycling
- 7. Bring One for the Chipper Live Tree, Carboard & Electronics Recycling
- 8. Holiday Schedule